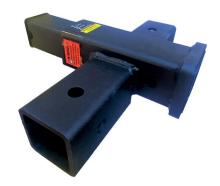

# **Triple Hitch Extender**

## **Physical Specifications**

Weight: 12lbs.

Overall Length: 13.25"

Overall Width: 11.75"

Ball Mount Extension Positions: 10.5" and 9"

Towing Capacity: 6,000lbs.

Tongue Weight Capacity: 600lbs.

• Three (3) 2" receivers, one for towing and two for carrying accessories