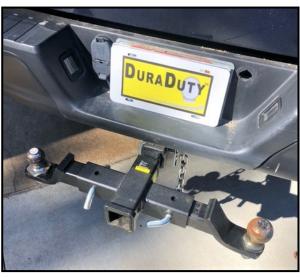

#### **Product Uses**

- Extends ball mount farther away from towing vehicle, creating more space between vehicle and trailer
- Stows extra ball mounts
- Allows tailgate to be lowered without interfering with trailer jack
- Makes launching a boat easier in shallow water
- Mounts Swing and Step so it can be used as a tailgate step
- Mounts accessories like a vise, step, tailgate grill or TV mount
- Stops vehicle from hitting obstructions when backing up

### **Product Description**

Creates more space between vehicle and trailer

Mounts accessories like a vise, step, tailgate grill or TV mount