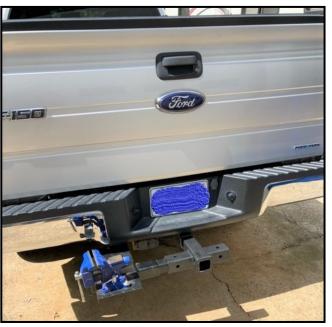

#### **Product Uses**

- Extends ball mount farther away from towing vehicle, creating more space between vehicle and trailer
- Stows extra ball mounts
- Allows tailgate to be lowered without interfering with trailer jack
- Makes launching a boat easier in shallow water
- Mounts Swing and Step so it can be used as a tailgate step
- Mounts accessories like a vise, step, tailgate grill or TV mount
- Stops vehicle from hitting obstructions when backing up

### **Product Description**

Creates more space between vehicle and trailer

Mounts accessories like a vise, step, tailgate grill or TV mount