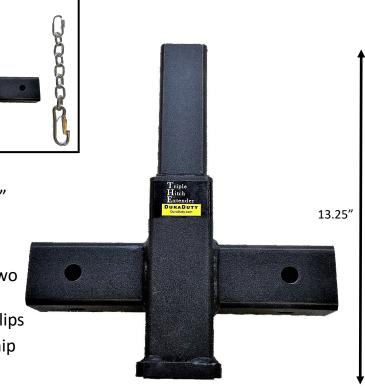

## **Physical Specifications**

Weight: 12lbs.

Overall Length: 13.25"

Overall Width: 11.75"

Ball Mount Extension Positions: 10.5" and 9"

Towing Capacity: 6,000lbs.

Tongue Weight Capacity: 600lbs.

• Three (3) 2" receivers, one for towing and two for carrying accessories

• Includes 14" extension towing chains with clips

90 day warranty for defects and workmanship

Made in USA