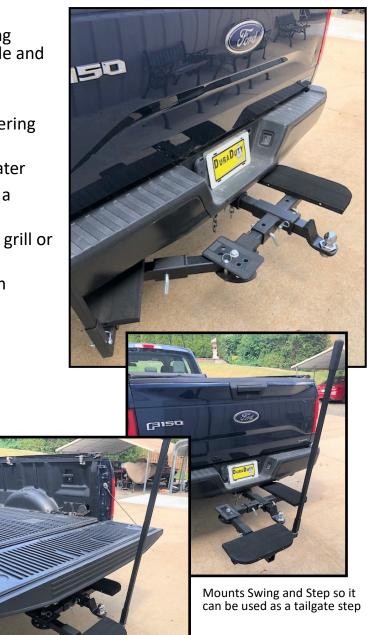

#### **Product Uses**

- Extends ball mount farther away from towing vehicle, creating more space between vehicle and trailer
- Stows extra ball mounts
- Allows tailgate to be lowered without interfering with trailer jack
- Makes launching a boat easier in shallow water
- Mounts Swing and Step so it can be used as a tailgate step
- Mounts accessories like a vise, step, tailgate grill or TV mount
- Stops vehicle from hitting obstructions when backing up