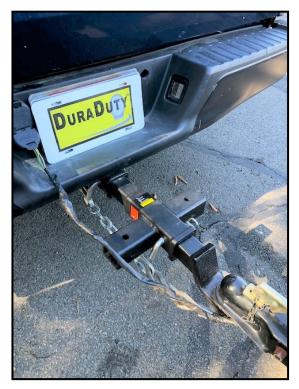

#### **Product Uses**

- Extends ball mount farther away from towing vehicle, creating more space between vehicle and trailer
- Stows extra ball mounts
- Allows tailgate to be lowered without interfering with trailer jack
- Makes launching a boat easier in shallow water
- Mounts Swing and Step so it can be used as a tailgate step
- Mounts accessories like a vise, step, tailgate grill or TV mount
- Stops vehicle from hitting obstructions when backing up

Stows extra ball mounts

### **Product Description**

Creates more space between vehicle and trailer

Mounts accessories like a vise, step, tailgate grill or TV mount